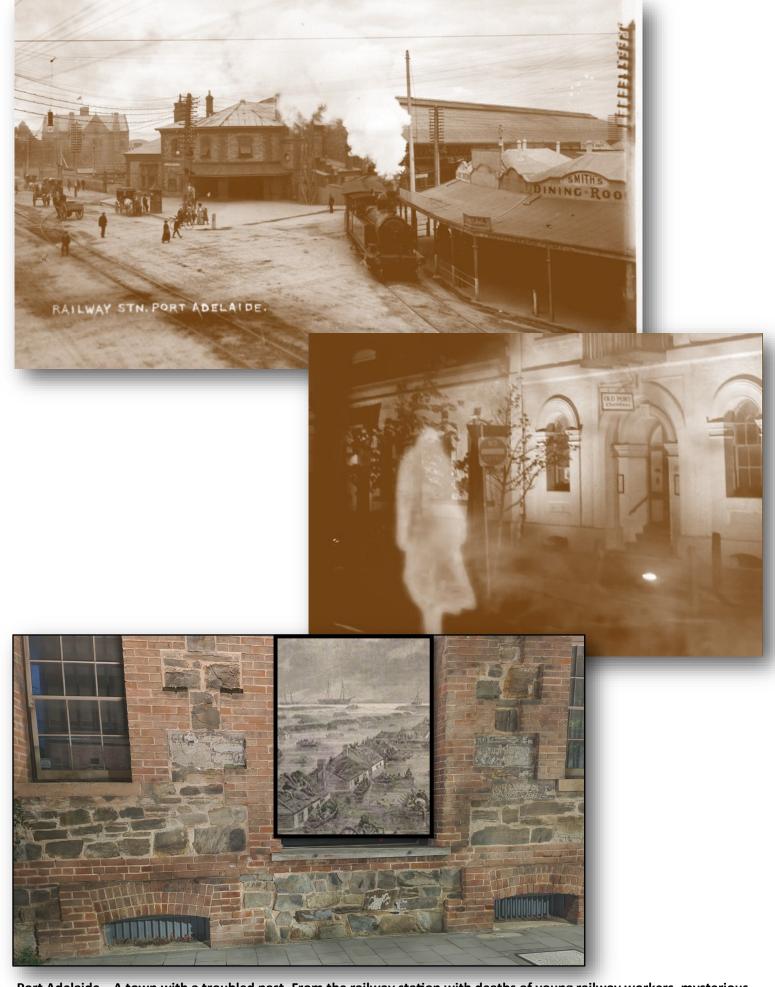

Port Adelaide—A town with a troubled past. From the railway station with deaths of young railway workers, mysterious deaths by police officers in their secure loggings within the Police Station, youths disappearing from the streets and reappearing on the decks of clippers and the stories of floods which that created nightmarish living conditions as buildings needed to be raised time and time again well above their original basements, Port Adelaide revealed a fascinating history full of spine tingling stories.