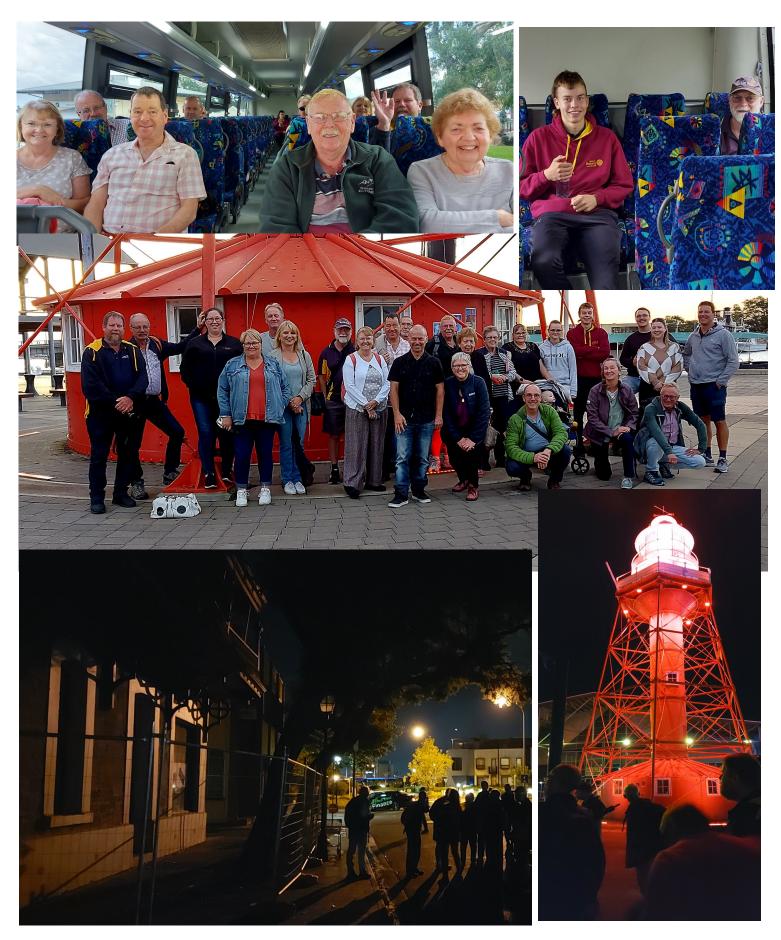

Facebook: www.facebook.com/gawlerlightrotary

**Instagram:** @gawlerlightrotary

Port Adelaide Ghost Experience—An awesome opportunity to fellowship with Rotarians and their partners. Things developed unexpectedly but what else would you expect from such an experience. The bus driver needed a substitute and so did the guide. The back seat of the bus was vacant at least until our exchange student, Laurens embraced the opportunity. Was the back seat haunted? Laurens proved that he was undaunted and ready for the challenge!

Port Adelaide—A town with a troubled past. From the railway station with deaths of young railway workers, mysterious deaths by police officers in their secure loggings within the Police Station, youths disappearing from the streets and reappearing on the decks of clippers and the stories of floods which that created nightmarish living conditions as buildings needed to be raised time and time again well above their original basements, Port Adelaide revealed a fascinating history full of spine tingling stories.